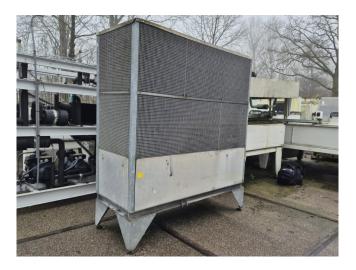

### Used Maneurop MTZ72HN4AVE (x3) Condensing unit

Used condensing unit on Freon with 3 Maneurop / Danfoss MTZ72HN4AVE hermetic piston compressors, condenser with 6 FMV S400-VD41 fans - 50 Hz - 0,15 kW - 1500 RPM - diameter 400 mm, Apparatebau ZHP 55 liquid receiver with a volume of 55 liter and a control cabinet. The compressors have a total displacement of 63,0 m³/h.