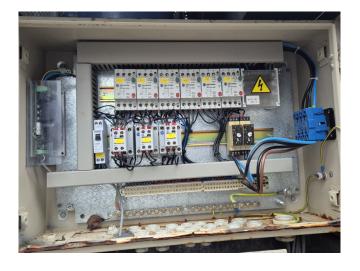

### Used Maneurop MTZ72HN4AVE (x3) Condensing unit

Used condensing unit on Freon with 3 Maneurop / Danfoss MTZ72HN4AVE hermetic piston compressors, condenser with 6 FMV S400-VD41 fans - 50 Hz - 0,15 kW - 1500 RPM - diameter 400 mm, Apparatebau ZHP 55 liquid receiver with a volume of 55 liter and a control cabinet. The compressors have a total displacement of 63,0 m³/h.