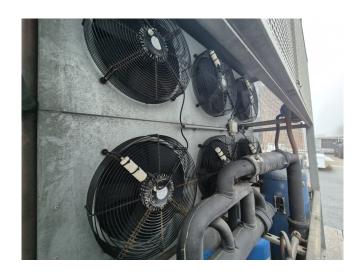

### Used Maneurop MTZ72HN4AVE (x3) Condensing unit

Used condensing unit on Freon with 3 Maneurop / Danfoss MTZ72HN4AVE hermetic piston compressors, condenser with 6 FMV S400-VD41 fans - 50 Hz - 0,15 kW - 1500 RPM - diameter 400 mm, Apparatebau ZHP 55 liquid receiver with a volume of 55 liter and a control cabinet. The compressors have a total displacement of 63,0 m³/h.