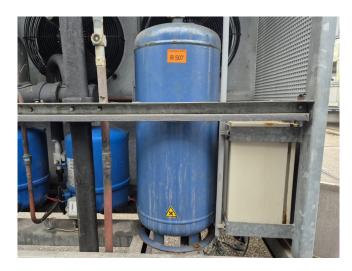

### Used Maneurop MTZ72HN4AVE (x3) Condensing unit

Used condensing unit on Freon with 3 Maneurop / Danfoss MTZ72HN4AVE hermetic piston compressors, condenser with 6 FMV S400-VD41 fans - 50 Hz - 0,15 kW - 1500 RPM - diameter 400 mm, Apparatebau ZHP 55 liquid receiver with a volume of 55 liter and a control cabinet. The compressors have a total displacement of 63,0 m³/h.