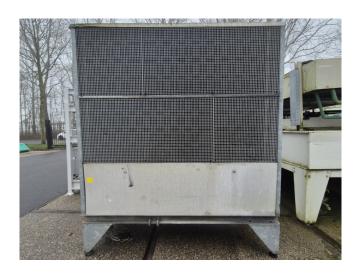

### Used Maneurop MTZ72HN4AVE (x3) Condensing unit

Used condensing unit on Freon with 3 Maneurop / Danfoss MTZ72HN4AVE hermetic piston compressors, condenser with 6 FMV S400-VD41 fans - 50 Hz - 0,15 kW - 1500 RPM - diameter 400 mm, Apparatebau ZHP 55 liquid receiver with a volume of 55 liter and a control cabinet. The compressors have a total displacement of 63,0 m³/h.