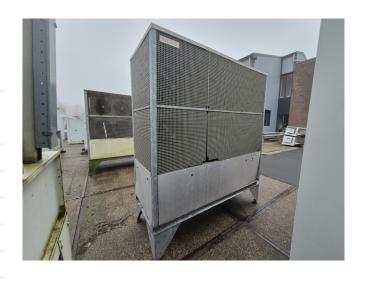

### Used Maneurop MTZ72HN4AVE (x3) Condensing unit

Used condensing unit on Freon with 3 Maneurop / Danfoss MTZ72HN4AVE hermetic piston compressors, condenser with 6 FMV S400-VD41 fans - 50 Hz - 0,15 kW - 1500 RPM - diameter 400 mm, Apparatebau ZHP 55 liquid receiver with a volume of 55 liter and a control cabinet. The compressors have a total displacement of 63,0 m³/h.