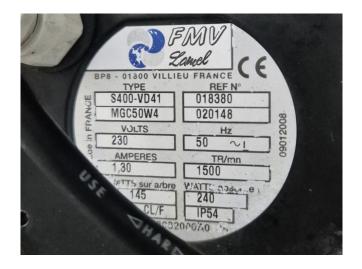

### Used Maneurop MTZ72HN4AVE (x3) Condensing unit

Used condensing unit on Freon with 3 Maneurop / Danfoss MTZ72HN4AVE hermetic piston compressors, condenser with 6 FMV S400-VD41 fans - 50 Hz - 0,15 kW - 1500 RPM - diameter 400 mm, Apparatebau ZHP 55 liquid receiver with a volume of 55 liter and a control cabinet. The compressors have a total displacement of 63,0 m³/h.