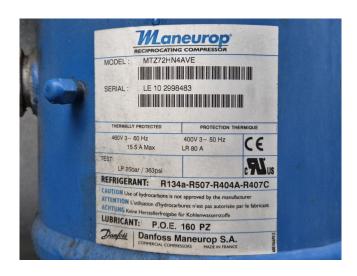

### Used Maneurop MTZ72HN4AVE (x3) Condensing unit

Used condensing unit on Freon with 3 Maneurop / Danfoss MTZ72HN4AVE hermetic piston compressors, condenser with 6 FMV S400-VD41 fans - 50 Hz - 0,15 kW - 1500 RPM - diameter 400 mm, Apparatebau ZHP 55 liquid receiver with a volume of 55 liter and a control cabinet. The compressors have a total displacement of 63,0 m³/h.