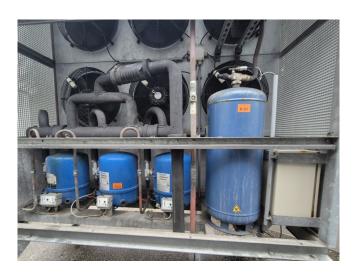

### Used Maneurop MTZ72HN4AVE (x3) Condensing unit

Used condensing unit on Freon with 3 Maneurop / Danfoss MTZ72HN4AVE hermetic piston compressors, condenser with 6 FMV S400-VD41 fans - 50 Hz - 0,15 kW - 1500 RPM - diameter 400 mm, Apparatebau ZHP 55 liquid receiver with a volume of 55 liter and a control cabinet. The compressors have a total displacement of 63,0 m³/h.