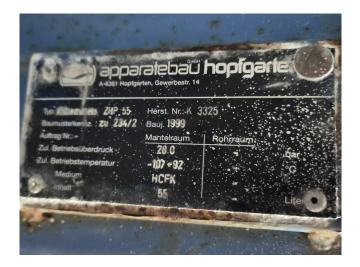

### Used Maneurop MTZ72HN4AVE (x3) Condensing unit

Used condensing unit on Freon with 3 Maneurop / Danfoss MTZ72HN4AVE hermetic piston compressors, condenser with 6 FMV S400-VD41 fans - 50 Hz - 0,15 kW - 1500 RPM - diameter 400 mm, Apparatebau ZHP 55 liquid receiver with a volume of 55 liter and a control cabinet. The compressors have a total displacement of 63,0 m³/h.