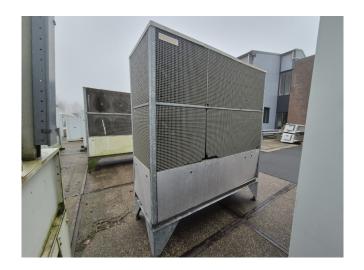

### Used Maneurop MTZ72HN4AVE (x3) Condensing unit

Used condensing unit on Freon with 3 Maneurop / Danfoss MTZ72HN4AVE hermetic piston compressors, condenser with 6 FMV S400-VD41 fans - 50 Hz - 0,15 kW - 1500 RPM - diameter 400 mm, Apparatebau ZHP 55 liquid receiver with a volume of 55 liter and a control cabinet. The compressors have a total displacement of 63,0 m³/h.